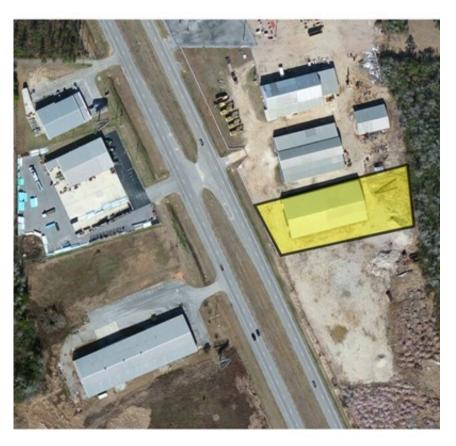

## FOR LEASE 33900 Highway 59 Loxley, AL

| Type Buidling: | Open storage, steel frame with metal<br>walls and roof<br>One center row of columns |
|----------------|-------------------------------------------------------------------------------------|
| Size:          | 20,000± sf<br>100'± x 200'±                                                         |
| Office:        | None                                                                                |
| Loading:       | Two (2), grade level roll-up doors                                                  |
| Land:          | 1.3± acres<br>Additional available                                                  |
| Zoning:        | None                                                                                |
| Improvements:  | Owner will consider making improvements and build-out for a suitable tenant         |
| Rental Rate:   | \$2.00 psf, "As-Is"                                                                 |
|                |                                                                                     |